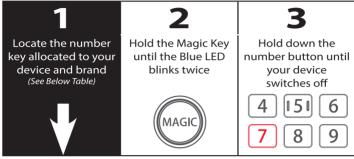

## A - SIMPLESET (TV)

3 Steps to quickly program your Essence remote control

e.g. Key '7' for Samsung TV

#### TV

- 1. Hitachi
- 6. Pioneer

**2.** JVC

7. Samsung

**3.** LG

- 8. Sharp
- 4. Panasonic
- 9. Sony
- 5. Philips
- 0. Toshiba

For Essence 2 and up you can add additional devices other than TV via simpleset.